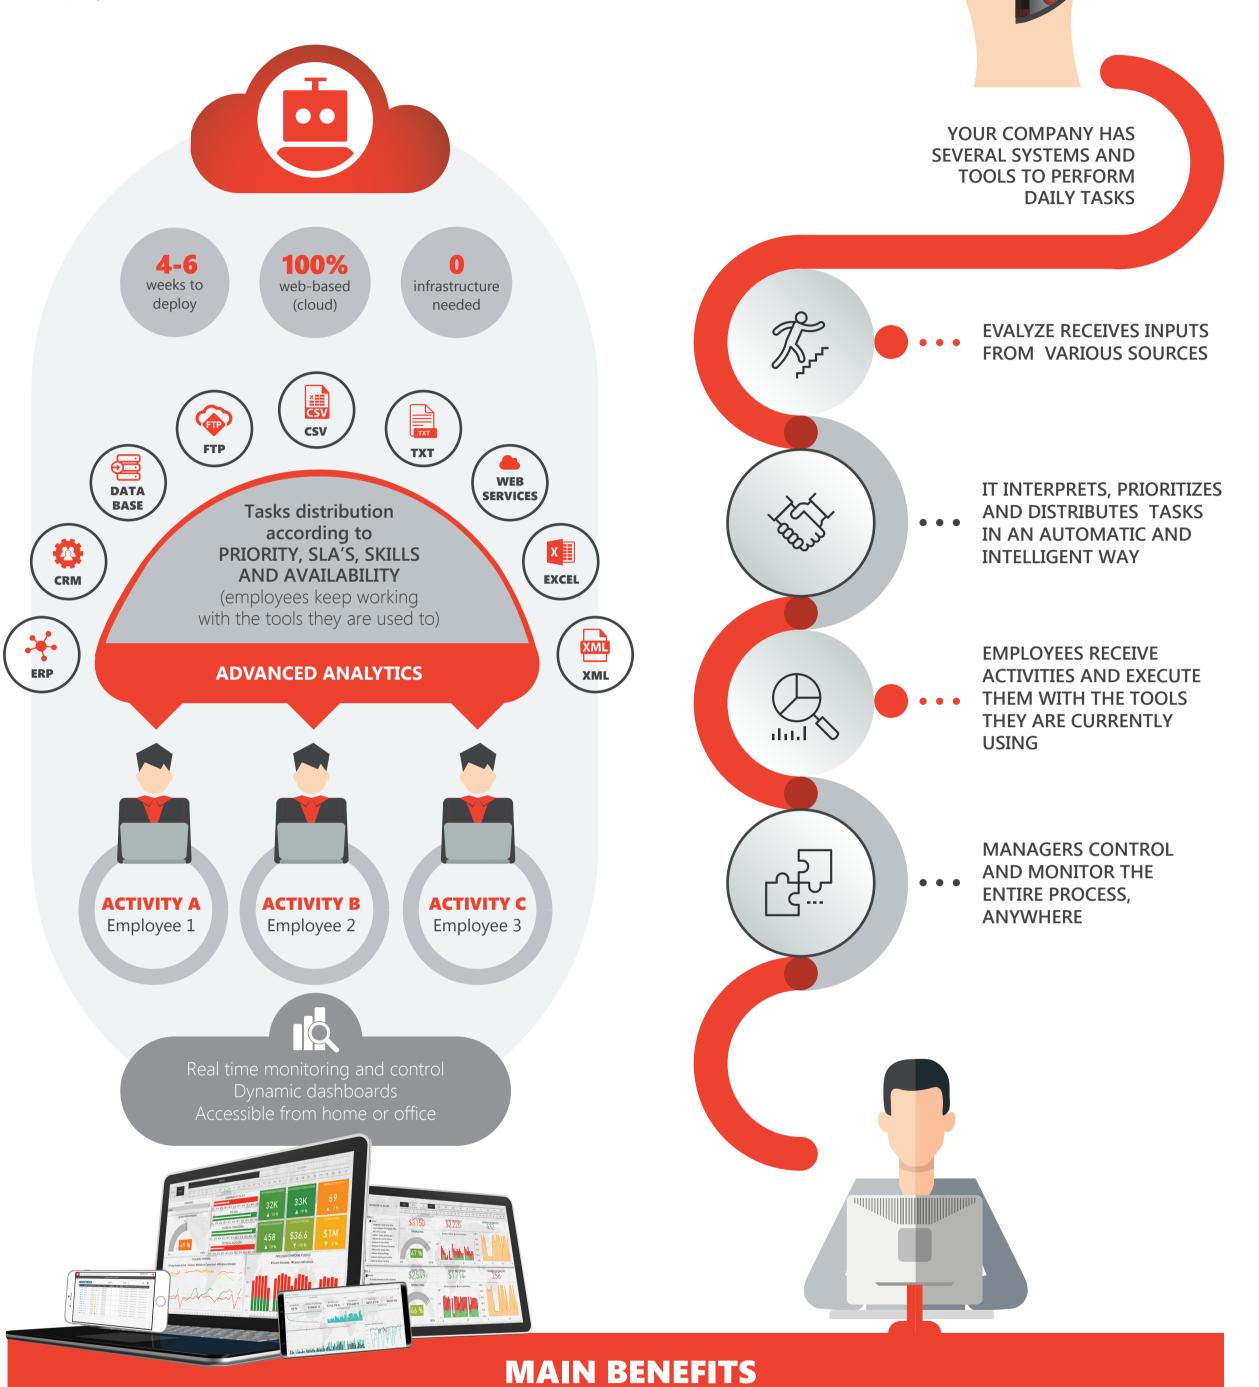

# Give more **Intelligence TO YOUR OPERATIONS**

Evalyze is an operations management platform that uses Artificial Intelligence algorithms to automate and optimize the distribution, prioritization and monitoring of activities, resulting in a productivity increase of more than 30% in all operations implemented. Cloud-based, 100% web and fully customizable, the solution is easy to deploy and scale.